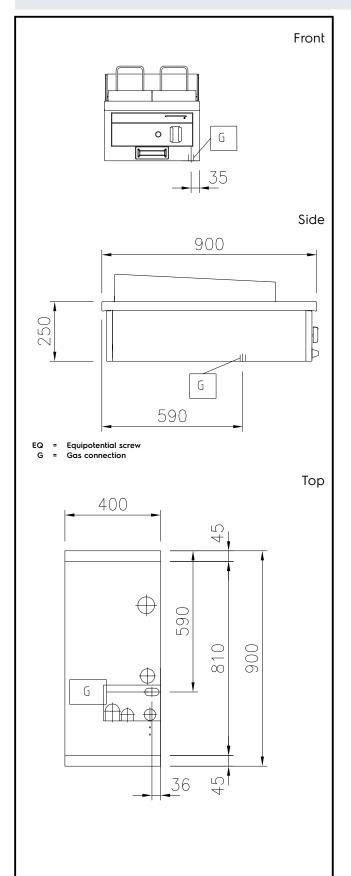

# Modular Cooking Range Line thermaline 90 - Half Module Gas Chargrill, 1 Side (Town Gas)

Gas Power: 9.5 kW
Gas Inlet: 1/2"

Key Information:

External dimensions, Width: 400 mm
External dimensions, Depth: 900 mm
External dimensions, Height: 250 mm
Net weight: 65 kg

**Configuration:** One-Side Operated;Top

**Grid dimensions**: 364 mm