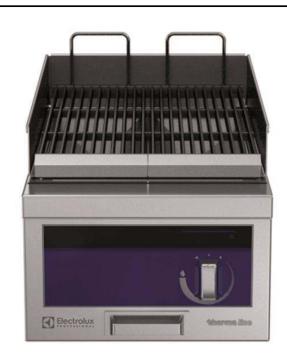

# Modular Cooking Range Line thermaline 90 - Half Module Gas Chargrill, 1 Side (Town Gas)

| ITEM #  |  |  |
|---------|--|--|
| MODEL # |  |  |
| NAME #  |  |  |
| SIS #   |  |  |
| AIA#    |  |  |

593300 (MCDAAADOVO)

Gas Chargrill Tops, one-side operated, town gas

### Item No.

Unit constructed according to DIN 18860\_2 with 20 mm drop nose top. Internal frame for heavy duty sturdiness in stainless steel. 2 mm top in 1.4301 (AISI 304). Flat surface construction, easily cleanable. THERMODUL connection system enables seamless worktop when units are connected and avoids soil penetrating. Heavy duty enamelled cast iron cooking grids with stainless steel handle for easy removal. Special system utilizing stainless steel heat spreading shields below the radiants (PATENT PENDING), to avoid burner clogging, minimize flare ups, and provide even heat distribution. Burners are protected by 1.4509 (AISI 441) stainless steel deflective trays. Full-length grease collection drawer with filling indicator to collect residual cooking grease. Metal knobs with embedded hygienic silicon "soft" grip enable easier handling and cleaning.

### **Main Features**

- Special system utilizing stainless steel heat spreading shields below the radiants (PATENT US9591947B2 and related family) avoiding burner clogging and minimizing flare ups while providing an even heat distribution throughout the cooking surface.
- Stainless steel high splash guards on the rear and sides of cooking surface.
- All major components may be easily accessed from the front.
- THERMODUL connection system creates a seamless work top when units are connected to each other thus avoiding soil penetrating vital components and facilitating the removal of units in case of replacement or service.
- Metal knobs with embedded hygienic "softtouch" grip for easier handling and cleaning. The special design of the controls prevents infiltration of liquids or soil into vital components.
- Burners are protected by 1.4509 (AISI 441) stainless steel deflective trays avoiding flareups and providing even heat distribution.
- Full-length grease collection drawer with filling indicator, to collect residual cooking grease, and handle to facilitate manipulations.
- Cooking grids made in highly resistant enameled cast iron for easy cleaning.

### Construction

- IPx4 water protection.
- 2 mm top in 1.4301 (AISI 304).
- Flat surface construction with minimal hidden areas to easily clean all surfaces
- Internal frame for heavy duty sturdiness in 1.4301 (AISI 304).
- Unit constructed according to DIN 18860\_2 with 20 mm drop nose top.
- Unit constructed according to DIN 18860\_2 with 20 mm drop nose top and 70 mm recessed plinth.